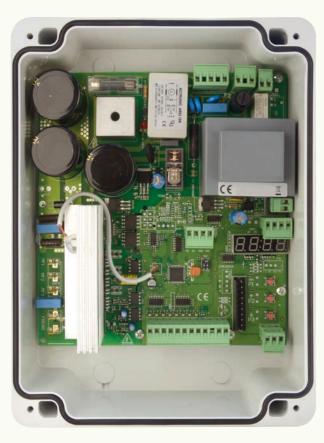

## CUINDUSTRY 230V Technical features

QUAD 230V INVERTER FORT 2500/3500

# CUINDUSTRY 380V Technical features

QUAD 380V FORT 2500/3500

## MAIN FEATURES

- Speed: thanks to the integrated inverter it is possible to adjust the nominal and slow-down speeds while maintaining high levels of force and smooth movement.
- Acceleration: The control unit allows to manage and adjust the acceleration and deceleration ramps
- Security: The control unit is able to manage, through dedicated inputs, N.C. or 8K2 sensitive edges and photocells.
- Diagnostics: The control unit is able to perform real-time diagnostics using dedicated LEDs and display anomalies.
- Commands: The control unit manages the commands: "only opening", "only closing", "step-by-step" and "Pedestrian".
- Sensitivity: The control unit allows to adjust the sensitivity for obstacle detection.

## MAIN FEATURES

- · Sensitivity: The control unit allows to adjust the sensitivity for obstacle detection.
- Commands: The control unit manages the commands: "only opening", "only closing", "step-by-step" and "Pedestrian".
- Diagnostics: The control unit is able to perform real-time diagnostics using dedicated LEDs.
- Security: The control unit is able to manage, through dedicated inputs, NC/8K2 sensitive edges and photocells.
- Simple: The main functions can be easily activated using 10 dip-switches.