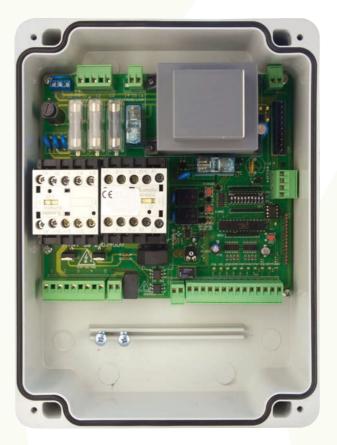

## CU INDUSTRY 230V - 380V

FORT 2500/3500 CONTROL UNITS

MADE IN COMUNELLO

## CUINDUSTRY 230V Technical features

QUAD 230V INVERTER FORT 2500/3500

# CUINDUSTRY 380V Technical features

QUAD 380V FORT 2500/3500

## MAIN FEATURES

- Speed: thanks to the integrated inverter it is possible to adjust the nominal and slow-down speeds while maintaining high levels of force and smooth movement.
- Acceleration: The control unit allows to manage and adjust the acceleration and deceleration ramps
- Security: The control unit is able to manage, through dedicated inputs, N.C. or 8K2 sensitive edges and photocells.
- Diagnostics: The control unit is able to perform real-time diagnostics using dedicated LEDs and display anomalies.
- Commands: The control unit manages the commands: "only opening", "only closing", "step-by-step" and "Pedestrian".
- Sensitivity: The control unit allows to adjust the sensitivity for obstacle detection.

## MAIN FEATURES

- · Sensitivity: The control unit allows to adjust the sensitivity for obstacle detection.
- Commands: The control unit manages the commands: "only opening", "only closing", "step-by-step" and "Pedestrian".
- Diagnostics: The control unit is able to perform real-time diagnostics using dedicated LEDs.
- Security: The control unit is able to manage, through dedicated inputs, NC/8K2 sensitive edges and photocells.
- Simple: The main functions can be easily activated using 10 dip-switches.