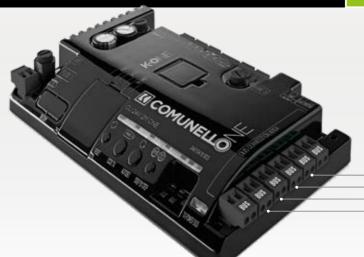

# TECHNOLOGY

Connect accessories to the Control Board, Insert the K-One, follow istructions of Comunello One App!

# ONE TECHNOLOGY

AUTOMATIC RECOGNITION OF THE ACCESSORIES

This highly intelligent control unit can detect and identify all the peripheral accessories regardless of the terminal to which they are attached.

All accessories have an extremely easy 2 input bus connection and can be connected to the bus connection area terminals in any position.

The same easy set-up can also be achieved using the Comunello ONE APP connected through the K-ONE wi-fi key.