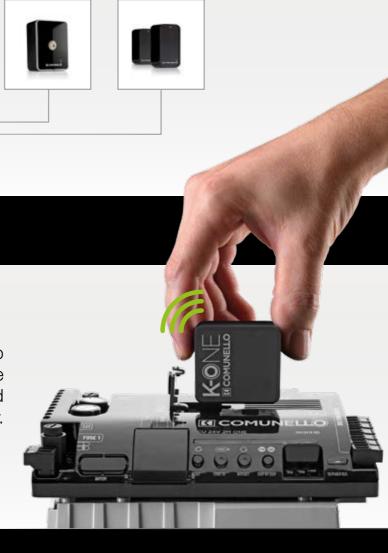

# ONE TECHNOLOGY

AUTOMATIC RECOGNITION OF THE ACCESSORIES

This highly intelligent control unit can detect and identify all the peripheral accessories regardless of the terminal to which they are attached.

All accessories have an extremely easy 2 input bus connection and can be connected to the bus connection area terminals in any position.

The same easy set-up can also be achieved using the Comunello ONE APP connected through the K-ONE wi-fi key.