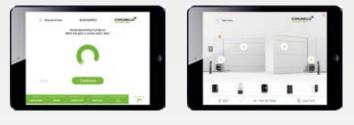

#### $\{ \boldsymbol{\xi} \}$ EASY TO PROGRAM

ONE technology when used through the Comunello One App can provide the most complete and articulated professional set-up in remote, but also can satisfy the requirements of a less experienced installer.

Complete programming, simple, intuitive and extremely precise!