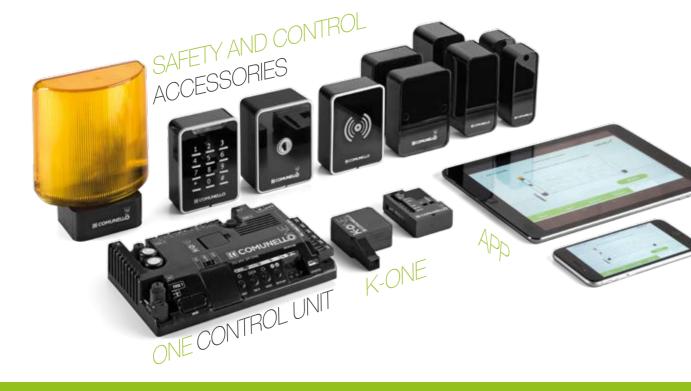

# ONE TECHNOLOGY

AUTOMATIC RECOGNITION OF THE ACCESSORIES

This highly intelligent control unit can detect and identify all the peripheral accessories regardless of the terminal to which they are attached.

All accessories have an extremely easy 2 input bus connection and can be connected to the bus connection area terminals in any position.

The same easy set-up can also be achieved using the Comunello ONE APP connected through the K-ONE wi-fi key.