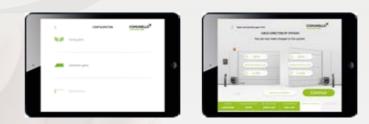

#### $\{ \boldsymbol{\xi} \}$ EASY TO PROGRAM

ONE technology when used through the Comunello One App can provide the most complete and articulated professional set-up in remote, but also can satisfy the requirements of a less experienced installer.

Complete programming, simple, intuitive and extremely precise!