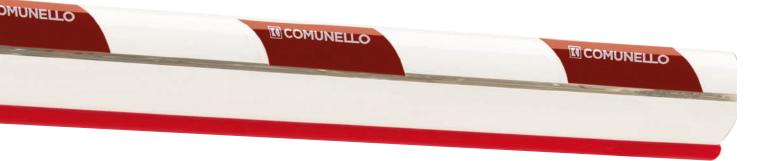

## Complete 24 Vdc barrier kit up to 8 m boom with traffic light function

| •                                   |                                                                   |                                        | 0                     |                                                                              |                                                       |                                |
|-------------------------------------|-------------------------------------------------------------------|----------------------------------------|-----------------------|------------------------------------------------------------------------------|-------------------------------------------------------|--------------------------------|
|                                     |                                                                   | 0101                                   | Kg                    | 1                                                                            | <b>\$</b>                                             |                                |
| Kit Limit 800 - 8 m - Traffic light |                                                                   | GKLT080EL0R907                         | 122 kg                |                                                                              | 6                                                     |                                |
|                                     |                                                                   |                                        |                       |                                                                              |                                                       |                                |
|                                     |                                                                   |                                        |                       |                                                                              |                                                       |                                |
|                                     |                                                                   |                                        |                       |                                                                              | C                                                     |                                |
| Constant of the                     |                                                                   |                                        |                       |                                                                              |                                                       |                                |
| 100                                 |                                                                   |                                        |                       |                                                                              |                                                       |                                |
| 1000                                | AC-731<br>Aluminium round beam                                    | AC-751<br>Aluminium round beam         | AC-765                | AC-661                                                                       | AC-713                                                | AC-778<br>2 RGB LED strips for |
|                                     | Aluminium round beam<br>with transparent side<br>sheaths, L = 3 m | with transparent side sheaths, L = 5 m | Round beam joint      | Reflective adhesive strips<br>Comunello for Limit 800<br>(pack of 30 pieces) | Front cap for round beam<br>without protective rubber | beams L = 8 m                  |
|                                     | +                                                                 |                                        |                       |                                                                              |                                                       |                                |
| LT800-24V-B                         |                                                                   | -                                      |                       | ~                                                                            |                                                       |                                |
| 1 Limit 600 24V                     | 0                                                                 |                                        | -                     | -                                                                            |                                                       |                                |
|                                     | AC-510                                                            | AC-550                                 | AC-771                | AC-570                                                                       | AC-684                                                | TRAFFIC ADAPTER                |
|                                     | Foundation kit                                                    | Doble spring for Limit<br>800          | 3 Internal LED lights | End bar Swing down support for beam                                          | Red protective profile<br>for Limit round beam,       | Traffic light adapter          |