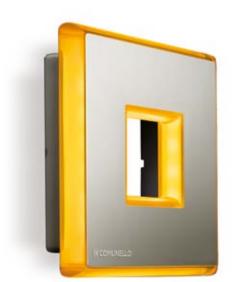

# Design:

New captivating design: The Swift range is inspired by the concept of pure and discreet lines of the classic flashing warning lights.

# Bus Technology:

The bus technology allows you to name and manage the single flashing light.

| •     | 0101           |                                    | <b>4</b>   | IP    | ♦ | Kg      |
|-------|----------------|------------------------------------|------------|-------|---|---------|
| SWIFT | GSWIFTSTLYB00A | Led flashing light 24 VDC / 230VAC | 24V / 230V | IP 54 | 1 | 0,25 Kg |