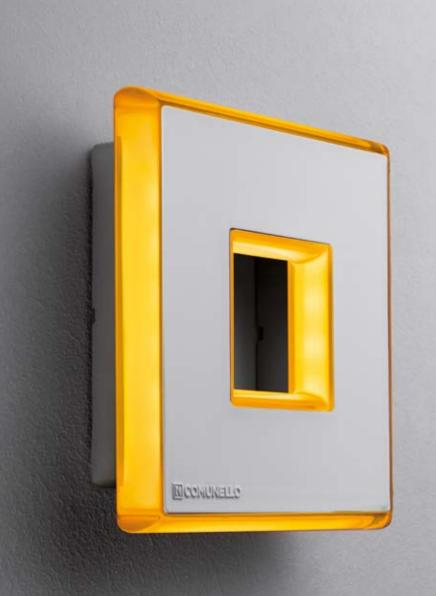

# Design:

New captivating design: The Swift range is inspired by the concept of pure and discreet lines of the classic flashing warning lights.

# Durability:

The board is protected by a painting against possible condensation or contact with insects. External stainless steel screws.

# Bus Technology:

The bus technology allows you to name and manage the single flashing light.

| •     | 0101           |                                    | <b>4</b>   | IP    | ♦ | Kg      |
|-------|----------------|------------------------------------|------------|-------|---|---------|
| SWIFT | GSWIFTSTLYB00A | Led flashing light 24 VDC / 230VAC | 24V / 230V | IP 54 | 1 | 0,25 Kg |