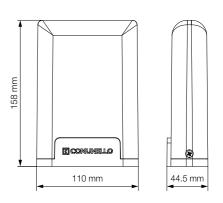

New generation led flashing light

Simplicity and ease of installation:

Extremely simple to install thanks to the easy access to the connection area, it can be powered at both 24Vdc and 230Vac.

[1] COMUNELLO