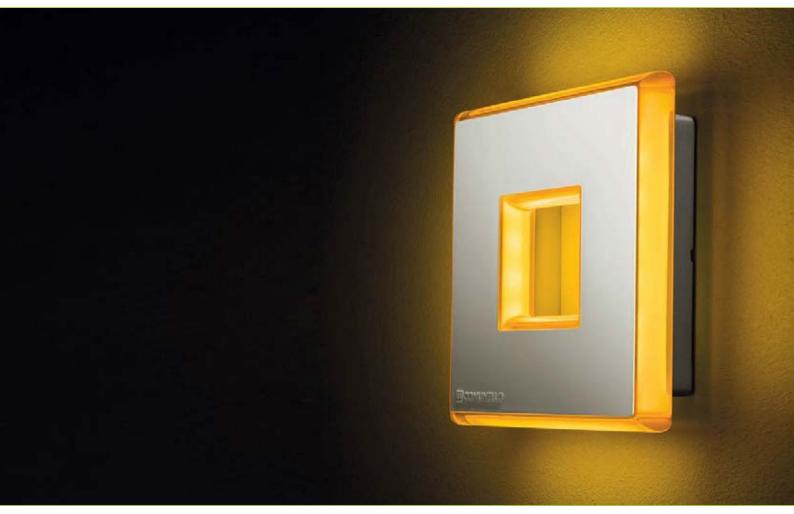

# Design:

New captivating design: lxi stands out for its ultra-original and futuristic design.

Its perfect geometry diffuses light in an excellent way.

# Adjustment:

The slotted holes allow adjustment of the position even after installation

# **Durability:**

The board is protected by a painting against possible condensation or contact with insects. External stainless steel screws.

# Protection:

The internal board is completely isolated both from the inside and outside of the flashing light.

| •   | 0101          |                           | <b>-</b> | IP    | ♦ | Kg\     |  |
|-----|---------------|---------------------------|----------|-------|---|---------|--|
| IXI | GIILEDSTLYB00 | Led flashing light 24 VDC | 24V      | IP 44 | 1 | 0,35 Kg |  |