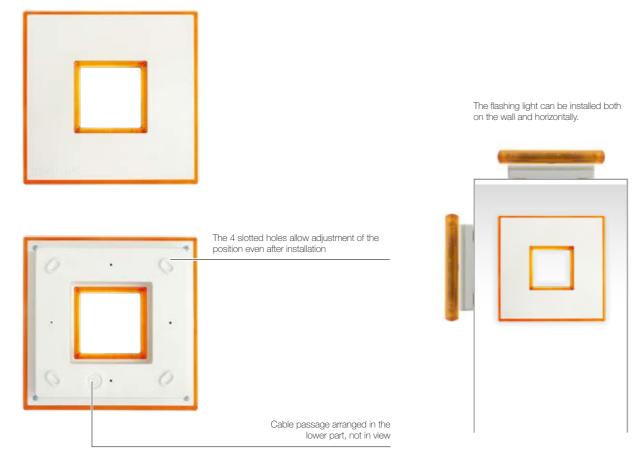

# Simplicity and ease of installation:

The flashing light can be installed both on the wall and horizontally.

Ample space dedicated to wiring.

# Adjustment:

The slotted holes allow adjustment of the position even after installation

The flashing light can be installed both on the wall and horizontally.