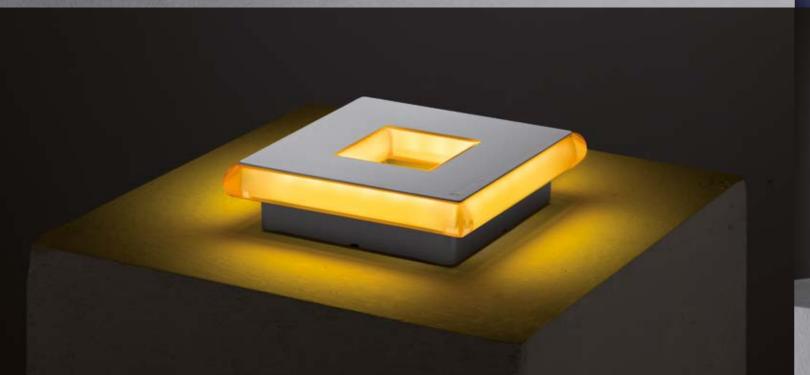

# Design:

New captivating design: The Swift range is inspired by the concept of pure and discreet lines of the classic flashing warning lights.

# Bus Technology:

The bus technology allows you to name and manage the single flashing light.

| •     | 0101           |                                    | <b>4</b>   | IP    | ♦ | Kg      |
|-------|----------------|------------------------------------|------------|-------|---|---------|
| SWIFT | GSWIFTSTLYB00A | Led flashing light 24 VDC / 230VAC | 24V / 230V | IP 54 | 1 | 0,25 Kg |