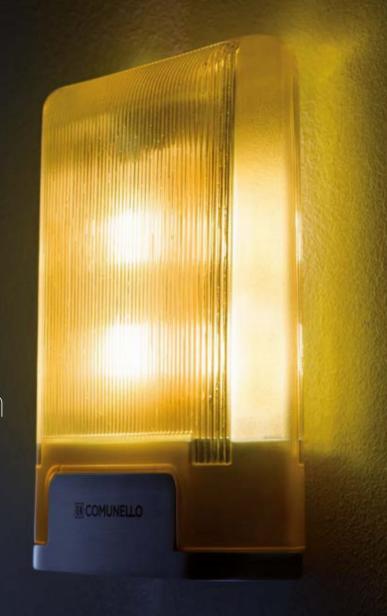

# New generation led flashing light

# Simplicity and ease of installation:

The flashing light can be installed both on the wall and horizontally.

Ample space dedicated to wiring.

# Design:

New captivating design: lxi stands out for its ultra-original and futuristic design.

Its perfect geometry diffuses light in an excellent way.

New generation led flashing light

Simplicity and ease of installation:

Extremely simple to install thanks to the easy access to the connection area, it can be powered at both 24Vdc and 230Vac.

[1] COMUNELLO

The flashing light can be installed both on the wall and horizontally.

# Design:

New captivating design: The Swift range is inspired by the concept of pure and discreet lines of the classic flashing warning lights.