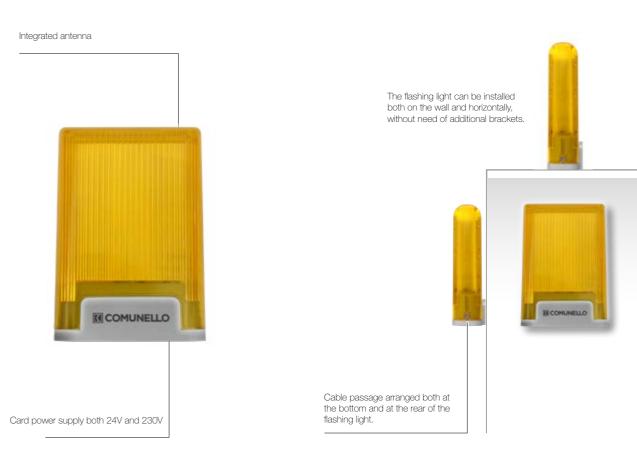

# Simplicity and ease of installation:

The flashing light can be installed both on the wall and horizontally.

Ample space dedicated to wiring.

The flashing light can be installed both on the wall and horizontally.

New generation led flashing light

Simplicity and ease of installation:

Extremely simple to install thanks to the easy access to the connection area, it can be powered at both 24Vdc and 230Vac.

[1] COMUNELLO