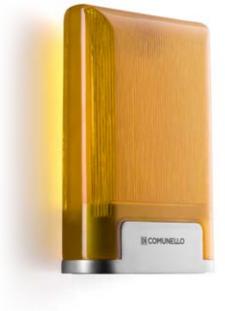

# Design:

New captivating design: lxi stands out for its ultra-original and futuristic design.

Its perfect geometry diffuses light in an excellent way.

# Design:

New captivating design: The Swift range is inspired by the concept of pure and discreet lines of the classic flashing warning lights.