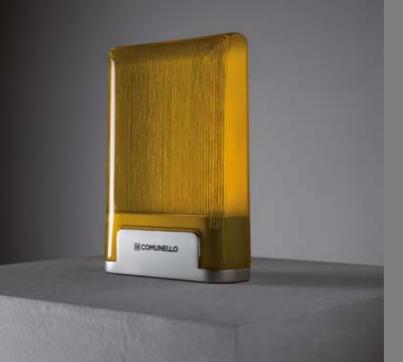

# New generation led flashing light

# Simplicity and ease of installation:

The flashing light can be installed both on the wall and horizontally.

Ample space dedicated to wiring.

# Design:

New captivating design: lxi stands out for its ultra-original and futuristic design.

Its perfect geometry diffuses light in an excellent way.

New generation led flashing light

Simplicity and ease of installation:

Extremely simple to install thanks to the easy access to the connection area, it can be powered at both 24Vdc and 230Vac.

[1] COMUNELLO

The flashing light can be installed both on the wall and horizontally.