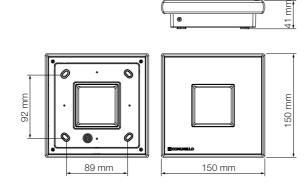

# Simplicity and ease of installation:

The flashing light can be installed both on the wall and horizontally.

Ample space dedicated to wiring.

# Adjustment:

The slotted holes allow adjustment of the position even after installation